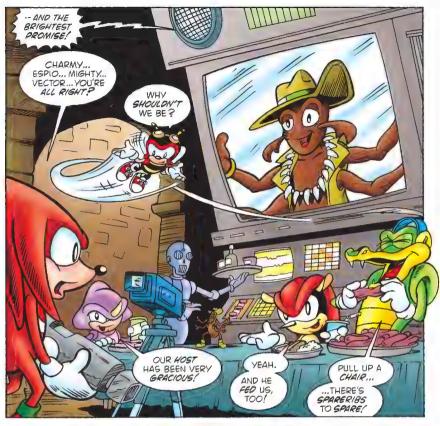

ove a double-edged sword... and a culture's ultimate downfall.

Once home to the most advanced society in living memory, the land has since reverted back to wilderness. But buried deep beneath the shadow of MOUNT FATE lie signposts to a checkered past—and the artifacts of days perhaps best forgotten.

Still, history has a knack for refreshing the memories of those who fail to heed its lessons.

And that is where our story begins...























































"WHICH IS MORE IMPORTANT? YOUR FRIENOS...OR THE THREAT TO THE FLOATING ISLAND?



"HAD YOU FOUGHT TOGETHER, INSTEAD OF SEPARATELY, YOU WOULDN'T BE HERE!



"STILL, INTELLIGENCE ASIDE, YOUR PER-FORMANCE HAS BEEN... ADEQUATE.



"TURNING THE CONSERVATORY'S DEFENSES AGAINST THEMSELVES WAS ELEGANT IN ITS